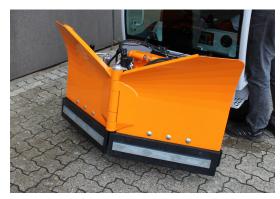

#### VITRA C2-SERIES | RED2880 / RED2882

The compact V-plough is powerfully built and easily handles clearing tasks of up to 40 cm. Snow.

The individually hydraulically adjustable side wings leave the soil perfectly cleared and, depending on the subsoil, the plow can be equipped with rubber, plastic or steel shares.

The plow works stably even at high speeds, with the associated skids ensuring an optimal result with minimal wear.

The short installation length on the Vitra ensures exceptional and safe driving.

| MODEL                        | RED2880  |
|------------------------------|----------|
| Hight:                       | 670 mm.  |
| Working width:               | 1300 mm. |
| Working width - Angel (26°): | 1170 mm. |
| Weight:                      | 150 Kg.  |