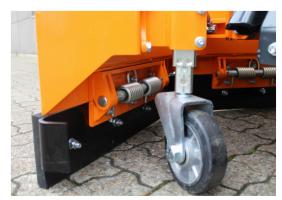

#### **QUICK MOUNTING**

Standard A-frame

The V-plow is equipped with a double spring blade that effectively protects against hitting uneven surfaces

The horizontal oscillation ensures that the blade follows the ground on smaller slopes and in changing terrain

The plow works stably even at high speeds, with the associated skids ensuring an optimal result with minimal wear.

The short installation length on the Vitra ensures exceptional and safe driving.

| MODEL                        | RED2880  |
|------------------------------|----------|
| Hight:                       | 670 mm.  |
| Working width:               | 1300 mm. |
| Working width - Angel (26°): | 1170 mm. |
| Weight:                      | 150 Kg.  |