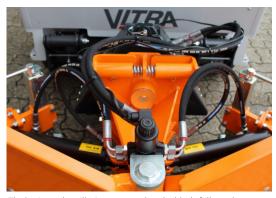

#### **HYDRAULIC SWING**

Hydraulic angle adjustment

#### **QUICK MOUNTING**

Standard A-frame

The V-plow is equipped with a double spring blade that effectively protects against hitting uneven surfaces

The horizontal oscillation ensures that the blade follows the ground on smaller slopes and in changing terrain