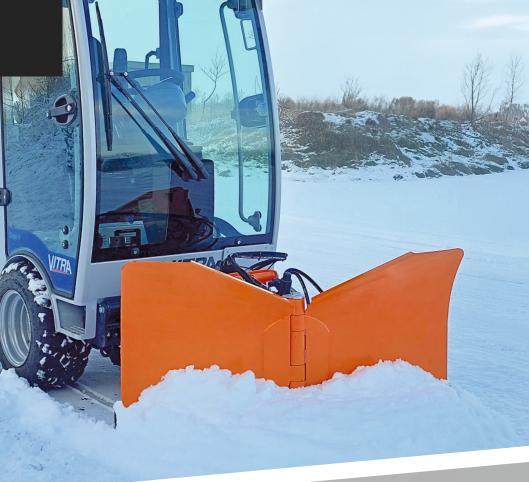

### **V-PLOW**

#### VITRA C2-SERIES | RED2880 / RED2882

The compact V-plough is powerfully built and easily handles clearing tasks of up to 40 cm. Snow.

The individually hydraulically adjustable side wings leave the soil perfectly cleared and, depending on the subsoil, the plow can be equipped with rubber, plastic or steel shares.

The plow works stably even at high speeds, with the associated skids ensuring an optimal result with minimal wear.

The short installation length on the Vitra ensures exceptional and safe driving.

| MODEL                        | RED2880  |
|------------------------------|----------|
| Hight:                       | 670 mm.  |
| Working width:               | 1300 mm. |
| Working width - Angel (26°): | 1170 mm. |
| Weight:                      | 150 Kg.  |