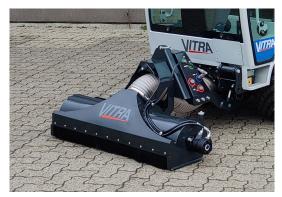

#### **QUICK MOUNTING**

Standard A-frame

therefore be installed on a variety of machines.

The suction head effectively collects leaves from the pitch without removing granulate from the bottom of the field.

## VITRA C-SERIES | LC1000

Cleaning artificial turf is not a big challenge, but doing so without the filling material being picked up is different, and that is where the LC1000 comes into the picture!

The pick-up front is made to effectively collect leaves and dirt from fields, and thanks to it specially designed suction head, leaves and dirt lying on the surface of the field is effectively removed without the granulate of the artificial turf being picked up.

The rolling brush effectively evens out the granulate, so the field stays clean and even.

The front is combined with the Vitra grass collector or the Vitra suction sweeper.

| MODEL                  | LC1000      |
|------------------------|-------------|
| Width:                 | 1300 mm.    |
| Working width:         | 1000 mm.    |
| Hight adjustment:      | 15 - 35 mm. |
| Hydraulic requirement: | Small PTO   |
| Suction hose:          | 155 mm.     |
| Weight:                | 55 Kg.      |
|                        |             |