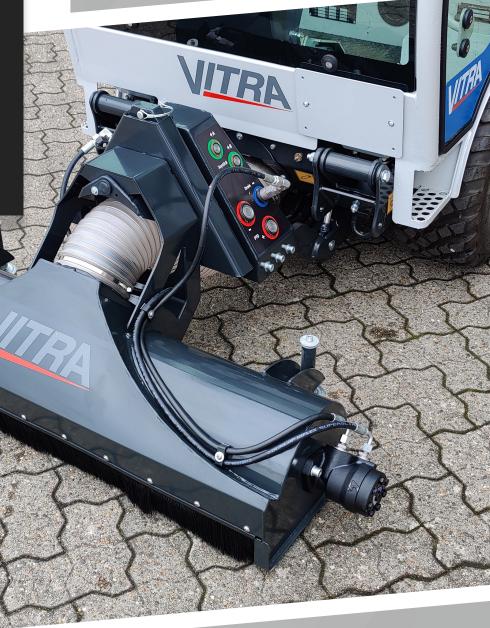

#### **QUICK MOUNTING**

Standard A-frame

therefore be installed on a variety of machines.

The suction head effectively collects leaves from the pitch without removing granulate from the bottom of the field.

The hydraulic rolling brush carefully evens out the filling material, to leave the field good-looking and even..

## VITRA C-SERIES | LC1000

Cleaning artificial turf is not a big challenge, but doing so without the filling material being picked up is different, and that is where the LC1000 comes into the picture!

The pick-up front is made to effectively collect leaves and dirt from fields, and thanks to it specially designed suction head, leaves and dirt lying on the surface of the field is effectively removed without the granulate of the artificial turf being picked up.

The rolling brush effectively evens out the granulate, so the field stays clean and even.

The front is combined with the Vitra grass collector or the Vitra suction sweeper.

| MODEL                  | LC1000      |
|------------------------|-------------|
| Width:                 | 1300 mm.    |
| Working width:         | 1000 mm.    |
| Hight adjustment:      | 15 - 35 mm. |
| Hydraulic requirement: | Small PTO   |
| Suction hose:          | 155 mm.     |
| Weight:                | 55 Kg.      |
|                        |             |