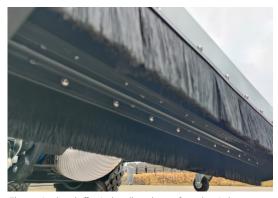

The hydraulic rolling brush carefully evens out the filling material, to leave the field good-looking and even..

The rolling brush effectively evens out the granulate, so the field stays clean and even.

The front is combined with the Vitra grass collector or the Vitra suction sweeper.

| MODEL                  | LC1000      |
|------------------------|-------------|
| Width:                 | 1300 mm.    |
| Working width:         | 1000 mm.    |
| Hight adjustment:      | 15 - 35 mm. |
| Hydraulic requirement: | Small PTO   |
| Suction hose:          | 155 mm.     |
| Weight:                | 55 Kg.      |
|                        |             |