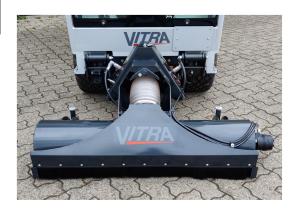

#### **QUICK MOUNTING**

Standard A-frame

therefore be installed on a variety of machines.

The suction head effectively collects leaves from the pitch without removing granulate from the bottom of the field.

## VITRA C-SERIES | LC1000

Cleaning artificial turf is not a big challenge, but doing so without the filling material being picked up is different, and that is where the LC1000 comes into the picture!

The pick-up front is made to effectively collect leaves and dirt from fields, and thanks to it specially designed suction head, leaves and dirt lying on the surface of the field is effectively removed without the granulate of the artificial turf being picked up.

The rolling brush effectively evens out the granulate, so the field stays clean and even.

The front is combined with the Vitra grass collector or the Vitra suction sweeper.

| MODEL                  | LC1000      |
|------------------------|-------------|
| Width:                 | 1300 mm.    |
| Working width:         | 1000 mm.    |
| Hight adjustment:      | 15 - 35 mm. |
| Hydraulic requirement: | Small PTO   |
| Suction hose:          | 155 mm.     |
| Weight:                | 55 Kg.      |
|                        |             |