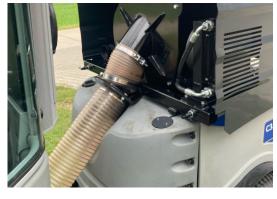

**HIGH CAPACITY**1.2 m<sup>3</sup> container capacity

**QUICK MOUNTING**Standard A-frame

Heavy duty rotary mower with three powerful blades and an adjustable cutting height of 30–100 mm.

 $190\,mm\,diameter\,suction\,hose\,for\,efficient\,collection.$ 

## **GRASS COLLECTOR**

VITRA C3-SERIES | AA1011/1025

For the Vitra C3 series, we offer an efficient grass collector solution, with a powerful rotary mower.

A heavy duty built, hydraulically driven rotary mower with three blades and an adjustable cutting height of 30-100 mm is connected to the 1,200 l collection container via a 190 mm suction hose.