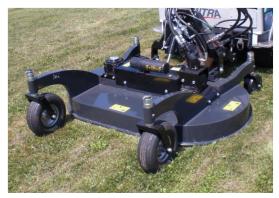

**HIGH CAPACITY**1.2 m<sup>3</sup> container capacity

**QUICK MOUNTING**Standard A-frame

Heavy duty rotary mower with three powerful blades and an adjustable cutting height of 30–100 mm.

 $190\,mm\,diameter\,suction\,hose\,for\,efficient\,collection.$ 

## **GRASS COLLECTOR**

VITRA C3-SERIES | AA1011/1025

For the Vitra C3 series, we offer an efficient grass collector solution, with a powerful rotary mower.

A heavy duty built, hydraulically driven rotary mower with three blades and an adjustable cutting height of 30-100 mm is connected to the 1,200 l collection container via a 190 mm suction hose.

The system can be easily dismantled using the associated transport trolley, which are also used for storage.

| MODEL             | AA1011 / 1025     |
|-------------------|-------------------|
| Cutting width:    | 1600 mm.          |
| Cutting heigt:    | 30-110 mm         |
| Container volume: | 1,2m <sup>3</sup> |
| Weight            | 470 Kg.           |