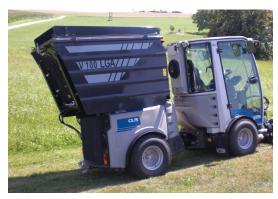

Container volume of 1.2  $\rm m^3$  and high tip with unloading in 190 cm. and a powerful turbine with high suction power.

The powerful suction turbine on the collection container ensures optimal collection under all conditions and effectively shreds the collected material and blows it into the container.

The container is built with high tip, with unloading in 190 cm,