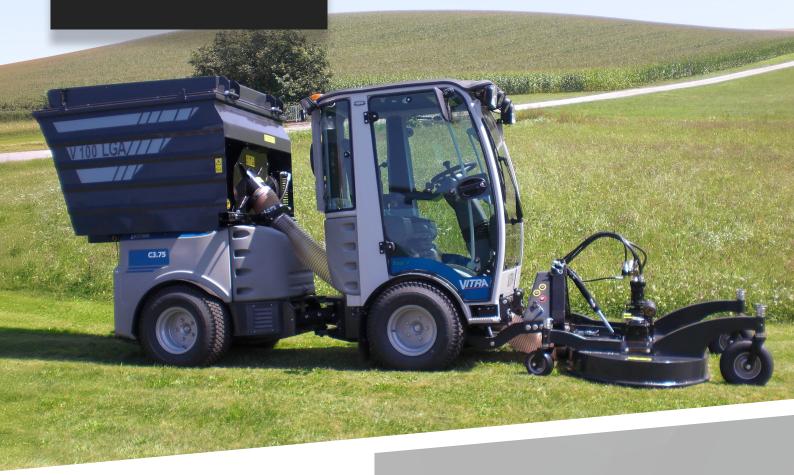

**HIGH CAPACITY**1.2 m<sup>3</sup> container capacity

**QUICK MOUNTING**Standard A-frame

Heavy duty rotary mower with three powerful blades and an adjustable cutting height of 30–100 mm.

 $190\,mm\,diameter\,suction\,hose\,for\,efficient\,collection.$ 

Container volume of 1.2  $\rm m^3$  and high tip with unloading in 190 cm. and a powerful turbine with high suction power.

## **GRASS COLLECTOR**

VITRA C3-SERIES | AA1011/1025

For the Vitra C3 series, we offer an efficient grass collector solution, with a powerful rotary mower.

A heavy duty built, hydraulically driven rotary mower with three blades and an adjustable cutting height of 30-100 mm is connected to the 1,200 l collection container via a 190 mm suction hose.

The powerful suction turbine on the collection container ensures optimal collection under all conditions and effectively shreds the collected material and blows it into the container.

The container is built with high tip, with unloading in 190 cm,