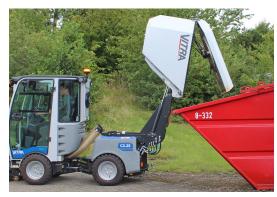

The container is emptied without leaving the cabin and takes place at 175 cm. height, so emptying can take place directly in containers.