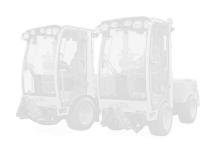

## **SWEEPING SUCTION SYSTEM**

VITRA C2-SERIES | C2FS2010

The new Vitra C2 Sweeping suction unit offers a wide range of improvements which, put together, give users an even more effective tool for exterior cleaning!