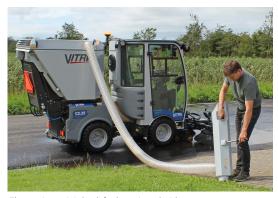

The container is now made of seawater-resistant aluminium, which is corrosion-resistant and light and contributes to a higher load capacity.

As a further improvement, the system is equipped with an efficient hose flushing system, which pumps approx. 18 l/min of water into the suction head, so that the suction hose is always kept clean and free.