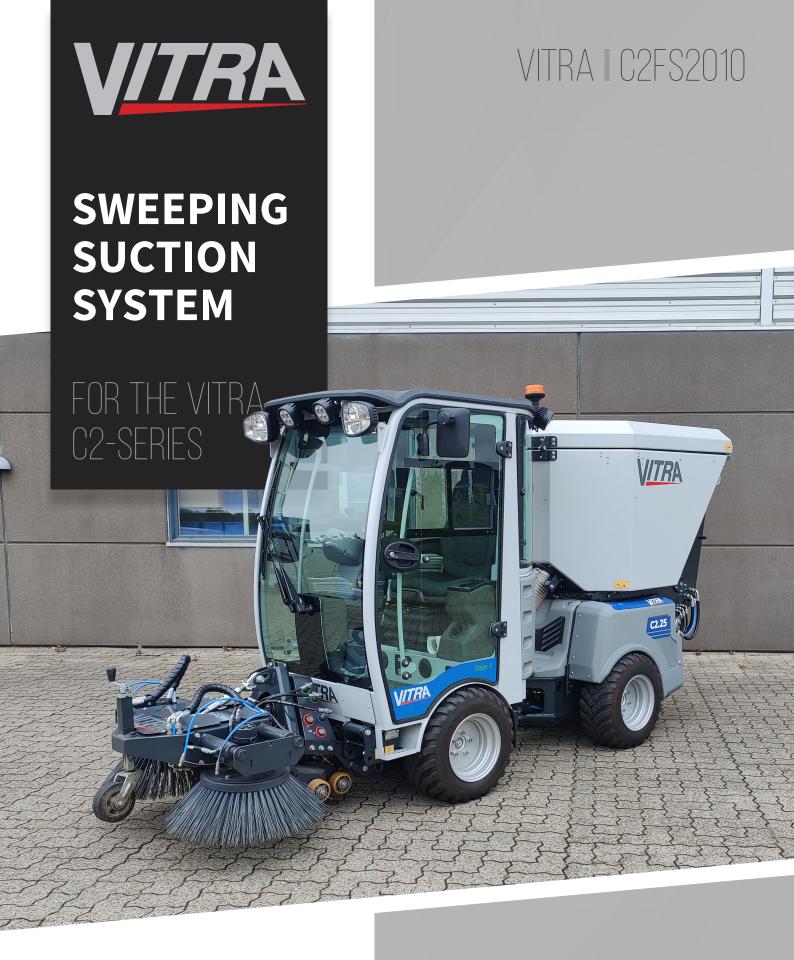

## **SWEEPING SUCTION SYSTEM**

VITRA C2-SERIES | C2FS2010

The new Vitra C2 Sweeping suction unit offers a wide range of improvements which, put together, give users an even more effective tool for exterior cleaning!

The suction power is improved by 25% and the energy consumption is at same reduced by 30%. The suction hose is "straightened out", and now runs in a straight rising line from the suction head to the dirt container. The dirt container is extended and has a volume of 750/650 l. Gross/net (En 15429-2).