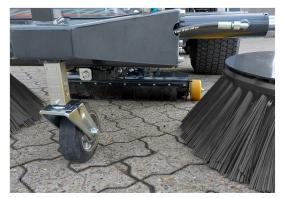

## **HIGH PERFORMANCE**

The strongest suction system in its class

The wide suction head is equipped with a hydraulic flap which ensures easy collection of larger pieces of waste.

The suction unit is by default equipped with a 6 meter handheld suction hose which ensures great flexibility.