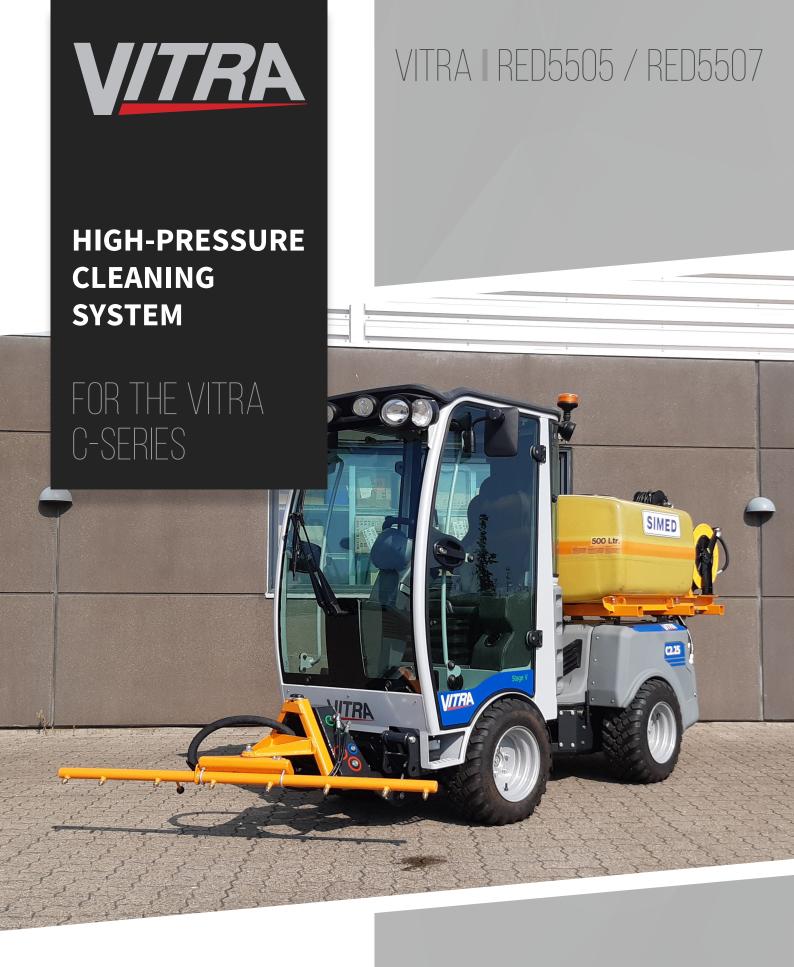

## HIGH-PRESSURE CLEANING SYSTEM

VITRA C-SERIES | RED5505 / RED5507

High pressure cleaning system SC500/700.

The SC 500/700 high cleaning system consists of its 500/700 l. plastic tank mounted on a Vitra quick-change base frame with storage rack.

## HIGH CAPACITY AND PERFORMANCE

500/700 liter tank and 20 bar

## **QUICK MOUNTING**

Mounted with Vitra Quick-shift

The 1.3 meter wide high-pressure boom is equipped with hydraulic angel adjustment and 8 high-pressure nozzles.

The system is equipped with an external high-pressure cleaner, with hand lance and a 10 meter hose.