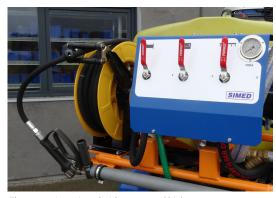

## **QUICK MOUNTING**

Mounted with Vitra Quick-shift

The 1.3 meter wide high-pressure boom is equipped with hydraulic angel adjustment and 8 high-pressure nozzles.

The system is equipped with an external high-pressure cleaner, with hand lance and a 10 meter hose.

A powerful pump with a capacity of up to 115 l/min and max 20 bar ensures effective cleaning performance. Whether it's the 1.3m front-mounted spray bar that svings hydraulically, or the rear-mounted hand lance with 10m reel hose, every job is done effectively.