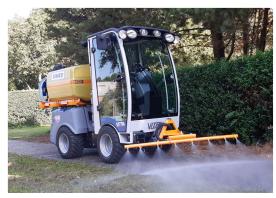

## **QUICK MOUNTING**

Mounted with Vitra Quick-shift

The 1.3 meter wide high-pressure boom is equipped with hydraulic angel adjustment and 8 high-pressure nozzles.

The system is equipped with an external high-pressure cleaner, with hand lance and a 10 meter hose.

A powerful pump with a capacity of up to 115 l/min and max 20 bar ensures effective cleaning performance. Whether it's the 1.3m front-mounted spray bar that svings hydraulically, or the rear-mounted hand lance with 10m reel hose, every job is done effectively.