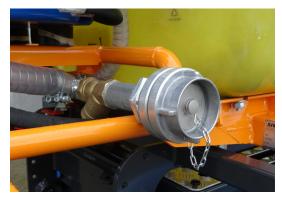

The water tank is available with a capacity of 500/700 l. and is easy filled through the Storz coupling.