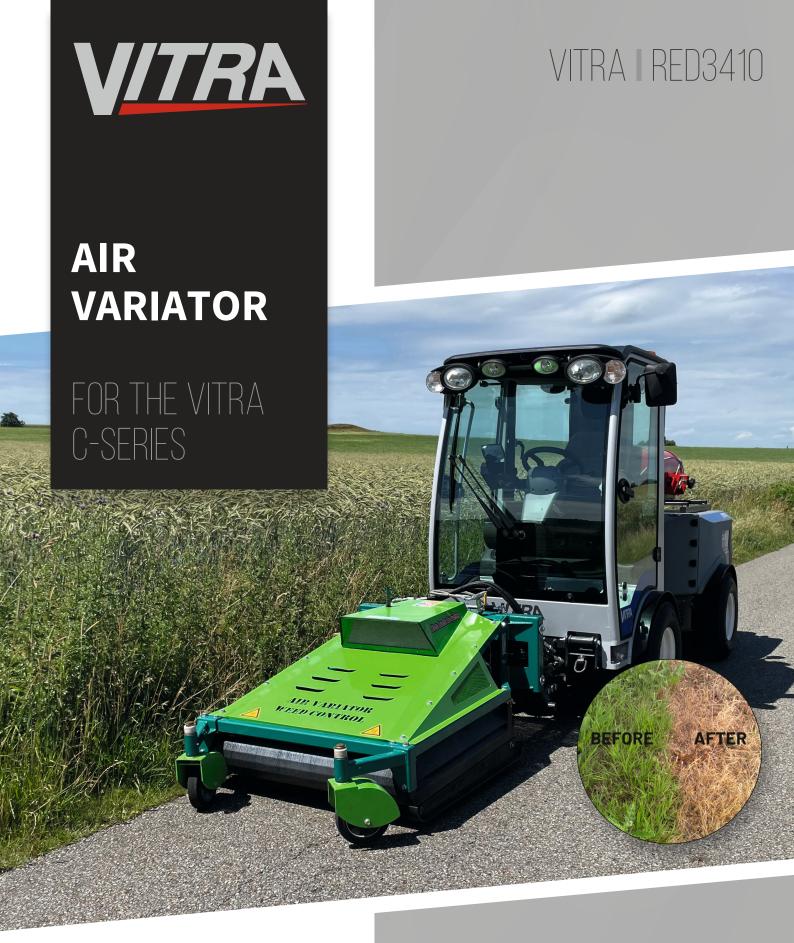

## VITRA C-SERIES | RED3410

WeedControl Air Variator is not only environmentally friendly but also economically the best alternative to chemical weed control.

The system works exclusively with hot air, and therefore operates without an open flame, and the risk of fire is therefore minimal.

The Air Variator exposes the unwanted plant to 380°C hot air, which heats the plant cells to 75°C so that they burst and the plant cannot absorb nutrients, causing the entire plant to die.

The innovative side burners make it possible to fight weeds up close by e.g. house walls or the curb an as an option, the system can be supplied with a hydraulic lateral shift, which allows the system to be shifted laterally by 180 mm. to each side.

The system can be delivered with an integrated tank system which can also be mounted on the back of the machine, which ensures optimum driving comfort and manoeuvrability. Alternatively, a coupling for standard gas bottles can be fitted.

With recirculation of the hot air, a gas saving of approx. 60% compared to other similar weed burners and with a gas consumption of only 2.5 Kg per hour, this system is described as one of the most  $Co^2$  friendly ways to fight weeds.

| MODEL                | RED3410                     |
|----------------------|-----------------------------|
| Working width:       | 1000 mm.                    |
| Working temperature: | 380°C                       |
| Gas consumption:     | 2,5 Kg/t                    |
| Co2:                 | 9,5 Kg/t                    |
| Capacity:            | 2500-3500 m <sup>2</sup> /t |
| Weight:              | 235 Kg. *                   |