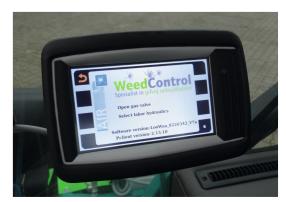

## **LOW GAS CONSUMPTION**

Gas consumption only 2.5 kg/hour

From the touchscreen control in the cabin, there is a quick overview of the system and easy control of the unit.

The innovative side burners ensure effective weed control very close to, for example, house walls and curbs, without the risk of collision.