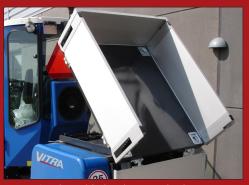

The truck bed can additionally be delivered with hydraulic tilt, which makes easy and quick emptying directly in to a spreader, which improves both the working environment and effectivity in winter service. The truck bed is mounted with securing hooks in each corner and can by option be delivered with a cover to secure the load and keep it dry.

Manufacturer:

**Lindholdt Maskiner A/S** Industrivej 8 DK-6818 Årre

Tlf: +45 76 77 44 77

Mail: Info@lindholdt-maskiner.dk Web: www.lindholdt-maskiner.dk

As an option, the truck bed can be mounted with hydraulic tilt, so the truck bed can be used for e.g. several spreading solutions or just ensure an easy unloading.