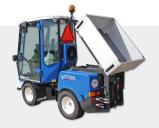

## **VITRA TRUCK BED**

With Vitras original aluminium truck bed, we have developed an effective tool which is the perfect supplement for Vitra's robust build and large load capacity, just as it makes it possible to boost the effect of several spreading solutions, where it increases the capacity with up to 400 litres of spreading material.

The truck bed can additionally be delivered with hydraulic tilt, which makes easy and quick emptying directly in to a spreader, which improves both the working environment and effectivity in winter service. The truck bed is mounted with securing hooks in each corner and can by option be delivered with a cover to secure the load and keep it dry.

The truck bed is built as a strong steel/aluminium construction, which ensures low weight and large load capacity.

As an option, the truck bed can be mounted with hydraulic tilt for easy unloading.

The truck bed is equipped with flat floor, which is equipped with safety hooks in each corner.