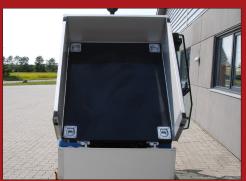

## **VITRA TRUCK BED**

With Vitras original aluminium truck bed, we have developed an effective tool which is the perfect supplement for Vitra's robust build and large load capacity, just as it makes it possible to boost the effect of several spreading solutions, where it increases the capacity with up to 400 litres of spreading material.

The truck bed can additionally be delivered with hydraulic tilt, which makes easy and quick emptying directly in to a spreader, which improves both the working environment and effectivity in winter service. The truck bed is mounted with securing hooks in each corner and can by option be delivered with a cover to secure the load and keep it dry.

The truck bed is built as a strong steel/aluminium construction, which ensures low weight and large load capacity.

As an option, the truck bed can be mounted with hydraulic tilt for easy unloading.

The truck bed is equipped with flat floor, which is equipped with safety hooks in each corner.