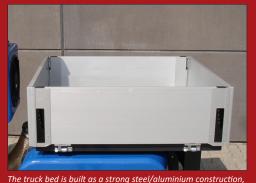

The truck bed is built as a strong steel/aluminium construction, which ensures low weight and large load capacity.

As an option, the truck bed can be mounted with hydraulic tilt for easy unloading.

The truck bed is equipped with flat floor, which is equipped with safety hooks in each corner.