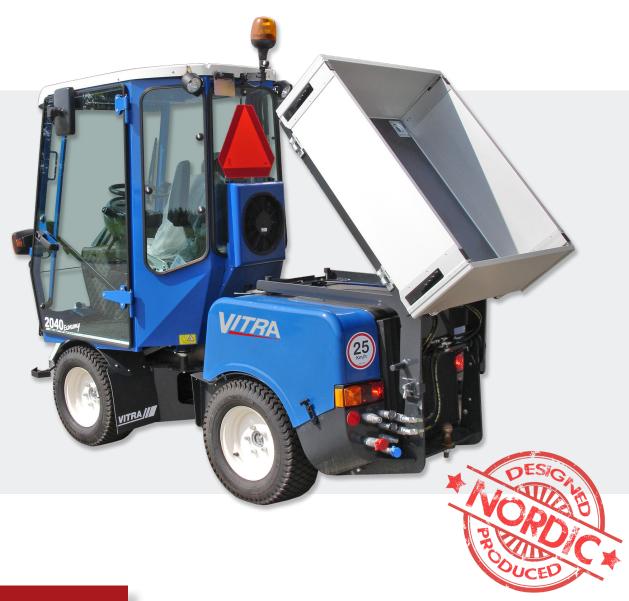

## VITRA TRUCK BED

WITH THE OPTION OF HYDRAULIC TILT

## **VITRA TRUCK BED**

With Vitras original aluminium truck bed, we have developed an effective tool which is the perfect supplement for Vitra's robust build and large load capacity, just as it makes it possible to boost the effect of several spreading solutions, where it increases the capacity with up to 400 litres of spreading material.

The truck bed can additionally be delivered with hydraulic tilt, which makes easy and quick emptying directly in to a spreader, which improves both the working environment and effectivity in winter service. The truck bed is mounted with securing hooks in each corner and can by option be delivered with a cover to secure the load and keep it dry.