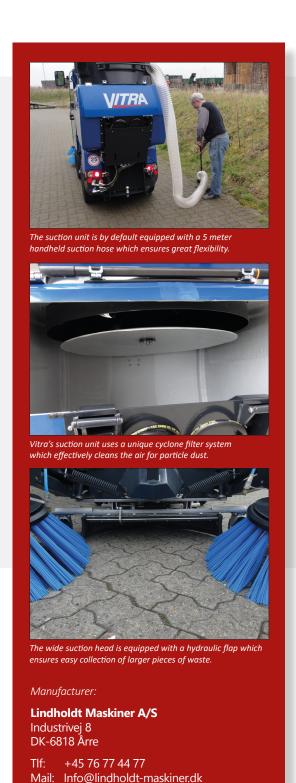

• 600 l. netto volume

• 70 liters of water capacity

- Center mounted suction hose
- 5 meter handheld suction hose
- Undload hight in 135 cm.
- Suction head with flap for large rubbish

Web: www.lindholdt-maskiner.dk