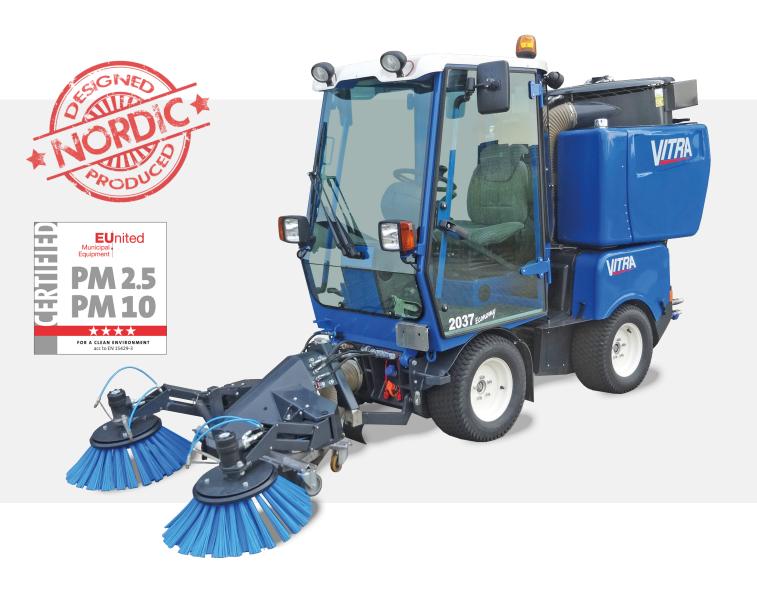

## **SWEEPING SUCTION UNIT**

Vitras ground-breaking suction sweeper effectively collects dirt and lower the dust discharge at the same time. The Vitra suction sweeper has obtained the highest approval of EUniteds certified PM 2,5/10 test.

Vitras suction sweeper is approved by the European EUnited PM10/PM2.5 test, where it has obtained the best possible result:

## A FOUR STAR PERFORMANCE!

| <b>FEG1010</b> (Vitra 2030/2037) |                 |
|----------------------------------|-----------------|
| Length:                          | 3400 mm.        |
| Width:                           | 1200 - 2100 mm. |
| Height:                          | 1990 mm.        |