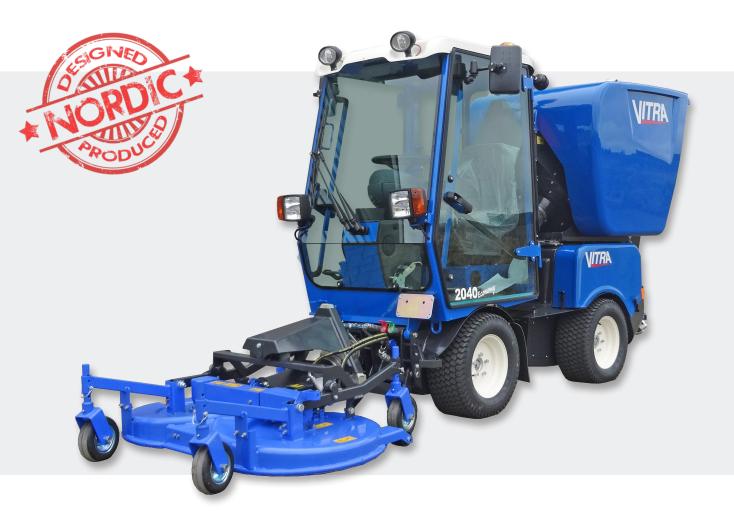

## **GRASS COLLECTOR** WITH HYDRAULIC ROTARY MOWER

High cutting quality and optimal collection

Hydraulic tilt Unloading from a 1900 mm height

Quick Mounting Vitra Quick Mounting Bracke

A strong Danish family..

## **GRASS COLLECTOR**

We have developed this high-performance crass cutting system with collection for Vitra

The machine is made for customers with grass areas that are supposed to constantly look nice without having to mow several times a week. With a cutting width of 137 cm and a container capacity of 600 litres. The driver can fully exploit the large capacity in the small Vitra models, and reaches a capacity of up to 12,500 m<sup>2</sup>/t

The collector has unloading height of up to 190 cm, to ensure a lot of tipping possibilities for the driver. The 460 mm. big turbine ensures optimal suction, and an optimal filling up of the collector. Mounted with a centrally located suction hose an optimal flow of the grass is ensured, just as the machines manoeuvrability is top notch.

- Outstanding cutting results
- Central suction hose
- Compact design
- Cutting width of 137 cm
- Unloading height in 190 cm.
- Collector volume of 600 litres.

The collector has unloading height of up to 190 cm, to ensure a lot of tipping possibilities for the driver.