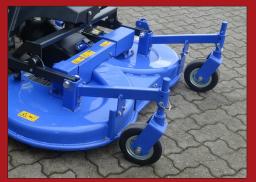

- Outstanding cutting results
- Central suction hose
- Compact design
- Cutting width of 137 cm
- Unloading height in 190 cm.
- Collector volume of 600 litres.

The collector has unloading height of up to 190 cm, to ensure a lot of tipping possibilities for the driver.

The system contains a high-quality mowing deck with high performance and manoeuvrability.

The mowing deck is mounted with a standard A-frame and equipped with strong stabilisers