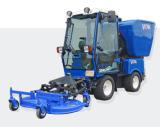

## **GRASS COLLECTOR** WITH HYDRAULIC ROTARY MOWER

High cutting quality and optimal collection

Hydraulic tilt Unloading from a 1900 mm height

Quick Mounting Vitra Quick Mounting Bracke

A strong Danish family..

## **GRASS COLLECTOR**

We have developed this high-performance crass cutting system with collection for Vitra

The machine is made for customers with grass areas that are supposed to constantly look nice without having to mow several times a week. With a cutting width of 137 cm and a container capacity of 600 litres. The driver can fully exploit the large capacity in the small Vitra models, and reaches a capacity of up to 12,500 m<sup>2</sup>/t

The collector has unloading height of up to 190 cm, to ensure a lot of tipping possibilities for the driver. The 460 mm. big turbine ensures optimal suction, and an optimal filling up of the collector. Mounted with a centrally located suction hose an optimal flow of the grass is ensured, just as the machines manoeuvrability is top notch.

The system contains a high-quality mowing deck with high performance and manoeuvrability.

The mowing deck is mounted with a standard A-frame and equipped with strong stabilisers