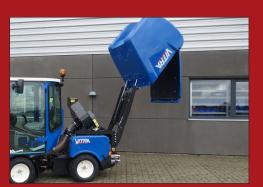

The collector has unloading height of up to 190 cm, to ensure a lot of tipping possibilities for the driver. The 460 mm. big turbine ensures optimal suction, and an optimal filling up of the collector. Mounted with a centrally located suction hose an optimal flow of the grass is ensured, just as the machines manoeuvrability is top notch.

- Outstanding cutting results
- Central suction hose
- Compact design
- Cutting width of 137 cm
- Unloading height in 190 cm.
- Collector volume of 600 litres.

The collector has unloading height of up to 190 cm, to ensure a lot of tipping possibilities for the driver.