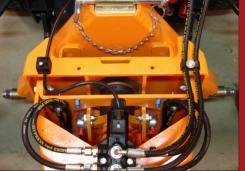

The construction is supported by a large, centrally mounted skid shoe to ensure optimal clearing in the entire working width of the V-plough. The adjustment of the V-plough's width is hydraulic and can be done directly from the cabin.

- Height adjustable A-frame
- Horizontal flex system

Rubber-suspended sliding shoe

- Tripartite flap-inserts
- Reflectors and side-indication flags
- Supporting leg for easy demounting

The V-Plough is built with a horizontal flex-suspension system, to protect against direct impact

The suspended flap is divided into three sections, so only the part that hits an obstacle folds backwards.

The construction is based around a height-adjustable A-frame and designed for demanding tasks.