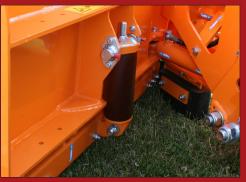

- Height adjustable A-frame
- Horizontal flex system

Rubber-suspended sliding shoe

- Tripartite flap-inserts
- Reflectors and side-indication flags
- Supporting leg for easy demounting

The V-Plough is built with a horizontal flex-suspension system, to protect against direct impact

The suspended flap is divided into three sections, so only the part that hits an obstacle folds backwards.

The construction is based around a height-adjustable A-frame and designed for demanding tasks.