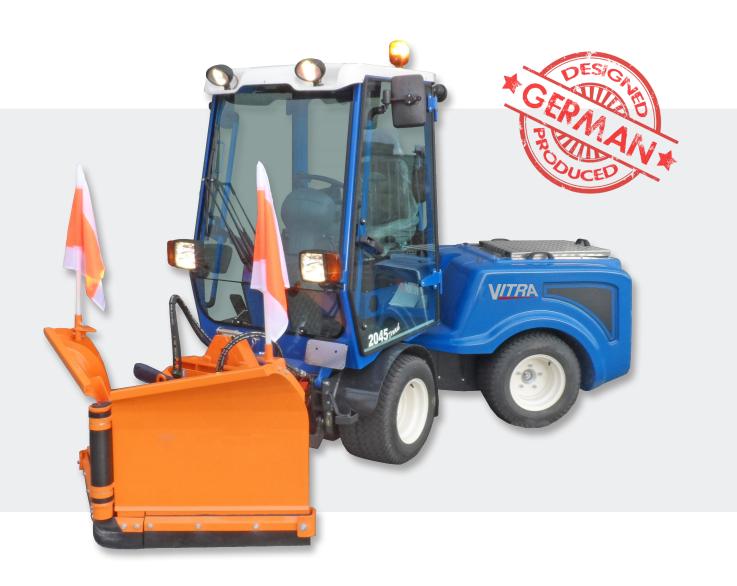

## V-PLOUGH

Professional and strongly built V-plough, designed for the most demanding tasks.

The V-Plough is built with spring inserts divided into sections, with a unique trigger-system. Built with horizontal flex-suspension system, which ensures that the plough automatically skips larger obstacles, so no frontal impact takes place.

The construction is supported by a large, centrally mounted skid shoe to ensure optimal clearing in the entire working width of the V-plough. The adjustment of the V-plough's width is hydraulic and can be done directly from the cabin.

- Height adjustable A-frame
- Horizontal flex system

Rubber-suspended sliding shoe

- Tripartite flap-inserts
- Reflectors and side-indication flags
- Supporting leg for easy demounting

The V-Plough is built with a horizontal flex-suspension system, to protect against direct impact

The suspended flap is divided into three sections, so only the part that hits an obstacle folds backwards.

The construction is based around a height-adjustable A-frame and designed for demanding tasks.