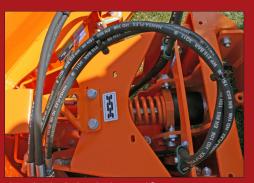

- Height adjustable A-frame
- Horizontal flex system

Rubber-suspended sliding shoe

- Tripartite flap-inserts
- Reflectors and side-indication flags
- Supporting leg for easy demounting

The V-Plough is built with a horizontal flex-suspension system, to protect against direct impact