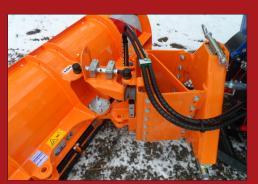

The blade share is divided into four spring affected sections, so each part is folded backwards in case of impact with possible obstacles. The plough is attached to a flexible and suspended frame, which makes it possible to work with high speed. With this plough, snow can be removed with up to 40 km/h.

The flap inserts that are divided ensure that the blade is folded backwards in case of impact.

The blade is mounted to a suspended mounting which is built on a standard A-frame.