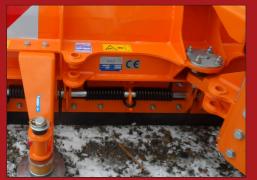

The blade share is divided into four spring affected sections, so each part is folded backwards in case of impact with possible obstacles. The plough is attached to a flexible and suspended frame, which makes it possible to work with high speed. With this plough, snow can be removed with up to 40 km/h.

The flap inserts that are divided ensure that the blade is folded backwards in case of impact.

The blade is mounted to a suspended mounting which is built on a standard A-frame.