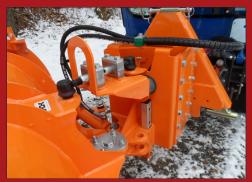

The blade share is divided into four spring affected sections, so each part is folded backwards in case of impact with possible obstacles. The plough is attached to a flexible and suspended frame, which makes it possible to work with high speed. With this plough, snow can be removed with up to 40 km/h.

The flap inserts that are divided ensure that the blade is folded backwards in case of impact.

The blade is mounted to a suspended mounting which is built on a standard A-frame.

## Manufacturer:

Lindholdt Maskiner A/S Industrivej 8 DK-6818 Årre

Tlf: +45 76 77 44 77 Mail: Info@lindholdt-maskiner.dk Web: www.lindholdt-maskiner.dk

The snowplough is by default shipped with hydraulic swing, so the angle of the brush can be adjusted directly from the cabin.