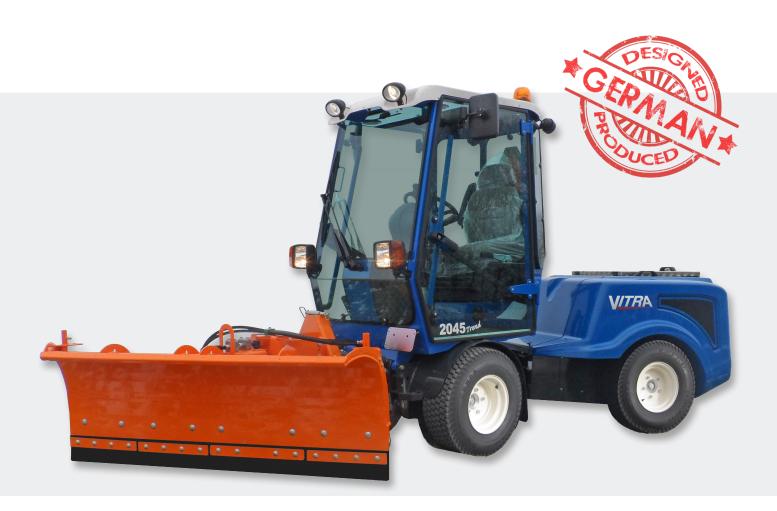

## **SNOW BLADE WITH SECTIONALLY DEVIDED SHARES**

## **VITRA** SNOW PLOUGH

Large working width From 1100 to 2000 mm

Hydraulic swing Hydraulic angle adjustment

Quick Mounting Standard A-frame

A strong Danish family..

## **SNOW BLADE**

Professional build with ectionally devided safety shares.

This snow plough is designed for quick and professional snow removal. With the low blade height, it is ensured that the snow is kept close to the ground, and therefore does not harm the surroundings, such as nearby cars

The blade share is divided into four spring affected sections, so each part is folded backwards in case of impact with possible obstacles. The plough is attached to a flexible and suspended frame, which makes it possible to work with high speed. With this plough, snow can be removed with up to 40 km/h.

- Strong construction
- 1,1 2,0 m working width
- Four-part share
- Suspended mounting
- Hydraulic angle adjustment
- Supporting leg for easy demounting

The blade is by default mounted with hydrauli adjustment of the working angle.