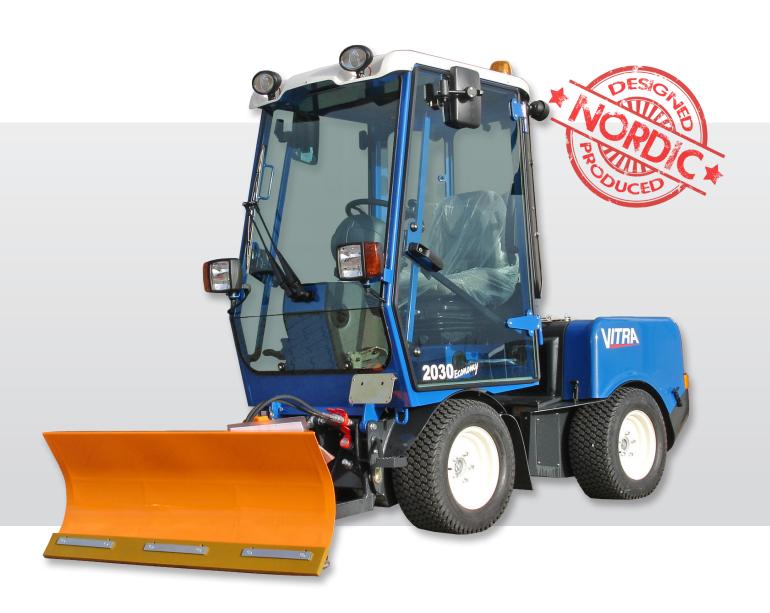

## **SNOW BLADE**

FOR SNOW REMOVAL IN NARROW AREAS

## **SNOW BLADE**

This compact snow blade with flap inserts is adjusted to fit the Vitra 2030/2037 with compact measurements and ensures optimal results in hard to reach areas.

With the aggressive layout of the blade, the strong synthetic list (steel as option) and the hydraulic swing, you can fully exploit Vitras superior strength.

The blade is adjusted to fit Vitra and built with flap inserts to protect from impact.

The strong synthetic list ensures a good compromise between performance, noise and durability.

Manufacturer:

**Lindholdt Maskiner A/S** Industrivej 8 DK-6818 Årre