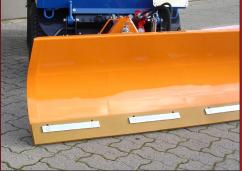

## **SNOW BLADE**

This compact snow blade with flap inserts is adjusted to fit the Vitra 2030/2037 with compact measurements and ensures optimal results in hard to reach areas.

With the aggressive layout of the blade, the strong synthetic list (steel as option) and the hydraulic swing, you can fully exploit Vitras superior strength.

Compact size and weight

Horizontal flex system

- Hydraulic angle adjustment
- Corrosion safe paint
- Low noise and high comfort
- Rubber-suspended sliding shoe

Hydraulic swing ensures optimal angle in proportion to the working conditions.

The blade is adjusted to fit Vitra and built with flap inserts to protect from impact.

The strong synthetic list ensures a good compromise between performance, noise and durability.

Manufacturer:

**Lindholdt Maskiner A/S** Industrivej 8 DK-6818 Årre