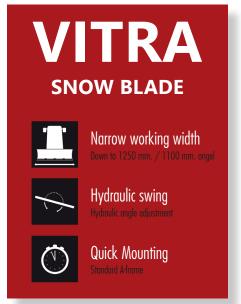

## **SNOW BLADE**

FOR SNOW REMOVAL IN NARROW AREAS

## **SNOW BLADE**

This compact snow blade with flap inserts is adjusted to fit the Vitra 2030/2037 with compact measurements and ensures optimal results in hard to reach areas.

With the aggressive layout of the blade, the strong synthetic list (steel as option) and the hydraulic swing, you can fully exploit Vitras superior strength.

Compact size and weight

Horizontal flex system

- Hydraulic angle adjustment
- Corrosion safe paint
- Low noise and high comfort
- Rubber-suspended sliding shoe

Hydraulic swing ensures optimal angle in proportion to the working conditions.