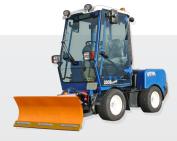

## **SNOW BLADE**

This compact snow blade with flap inserts is adjusted to fit the Vitra 2030/2037 with compact measurements and ensures optimal results in hard to reach areas.

With the aggressive layout of the blade, the strong synthetic list (steel as option) and the hydraulic swing, you can fully exploit Vitras superior strength.

Tlf: +45 76 77 44 77

Mail: Info@lindholdt-maskiner.dk Web: www.lindholdt-maskiner.dk

The compact snow plough is with its compact size and small weight optimal for clearing tasks in hard to reach areas.

| <b>PS1300M</b> (Vitra 2030/2037) |          |
|----------------------------------|----------|
| Height:                          | 700 mm.  |
| Working width:                   | 1100 mm. |
| Total width:                     | 1300 mm. |
| Net weight:                      | 140 Kg.  |