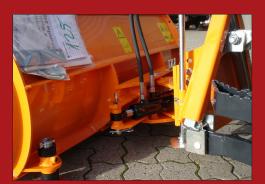

Compact size and weight

Horizontal flex system

- Hydraulic angle adjustment
- Corrosion safe paint
- Low noise and high comfort
- Rubber-suspended sliding shoe

Hydraulic swing ensures optimal angle in proportion to the working conditions.

The blade is adjusted to fit Vitra and built with flap inserts to protect from impact.

The strong synthetic list ensures a good compromise between performance, noise and durability.

Manufacturer:

**Lindholdt Maskiner A/S** Industrivej 8 DK-6818 Årre