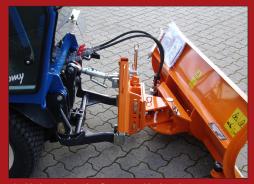

Compact size and weight

Horizontal flex system

- Hydraulic angle adjustment
- Corrosion safe paint
- Low noise and high comfort
- Rubber-suspended sliding shoe

Hydraulic swing ensures optimal angle in proportion to the working conditions.

The blade is adjusted to fit Vitra and built with flap inserts to protect from impact.

The strong synthetic list ensures a good compromise between performance, noise and durability.

Manufacturer:

**Lindholdt Maskiner A/S** Industrivej 8 DK-6818 Årre