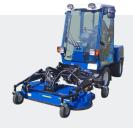

## Perfect and professional result!

The rotary mower is a professional cutter, installed with three knives which overlap each other to ensure an optimal an beautiful mowing result. The mower is installed in the front, with the large dischard width which ensures that the cut-off grass is evenly distributed throughout the area, even in wet or high grass. Optionally the mower can be installed with bioclip. After use the mower can be tilted upwards, so the knives and owing deck easily can be cleaned and maintained. The mower is installed in a floating frame, and can additionally be delivered with hydraulic height adjustment and hydraulic tipping of the mowing deck, which ensures even faster and easier maintenance and cleaning.

The rotary cutter is available in both a TH series and in a FR series, where cutting height and tilt off cutting board takes place hydraulically.

For additional data, please see the price list.

Vitra is sold through a strong, network of dealers and service centres.