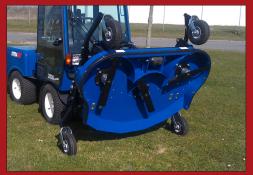

## Perfect and professional result!

The rotary mower is a professional cutter, installed with three knives which overlap each other to ensure an optimal an beautiful mowing result. The mower is installed in the front, with the large dischard width which ensures that the cut-off grass is evenly distributed throughout the area, even in wet or high grass. Optionally the mower can be installed with bioclip. After use the mower can be tilted upwards, so the knives and owing deck easily can be cleaned and maintained. The mower is installed in a floating frame, and can additionally be delivered with hydraulic height adjustment and hydraulic tipping of the mowing deck, which ensures even faster and easier maintenance and cleaning.

• Standard A-frame mounting

Floating frame mounting

- Optional with hydraulic tipping
- 4 pcs. 3" rubber support wheel
- Three knives
- Specifically designed for Vitra

The mower can be tilted upwards, to ensure easy cleaning and