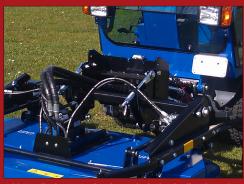

Additionally the cutting height can be hydraulically adjusted, which can easily be done by the driver directly from the cabin

The mower is installed with strong rubber-upport wheels in the front and back to ensure optimal stability.