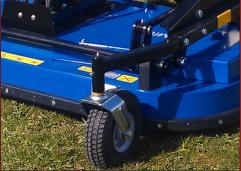

## Perfect and professional result!

The rotary mower is a professional cutter, installed with three knives which overlap each other to ensure an optimal an beautiful mowing result. The mower is installed in the front, with the large dischard width which ensures that the cut-off grass is evenly distributed throughout the area, even in wet or high grass. Optionally the mower can be installed with bioclip. After use the mower can be tilted upwards, so the knives and owing deck easily can be cleaned and maintained. The mower is installed in a floating frame, and can additionally be delivered with hydraulic height adjustment and hydraulic tipping of the mowing deck, which ensures even faster and easier maintenance and cleaning.

• Standard A-frame mounting

Floating frame mounting

- Optional with hydraulic tipping
- 4 pcs. 3" rubber support wheel
- Three knives
- Specifically designed for Vitra

The mower can be tilted upwards, to ensure easy cleaning and

Additionally the cutting height can be hydraulically adjusted, which can easily be done by the driver directly from the cabin

The mower is installed with strong rubber-upport wheels in the front and back to ensure optimal stability.