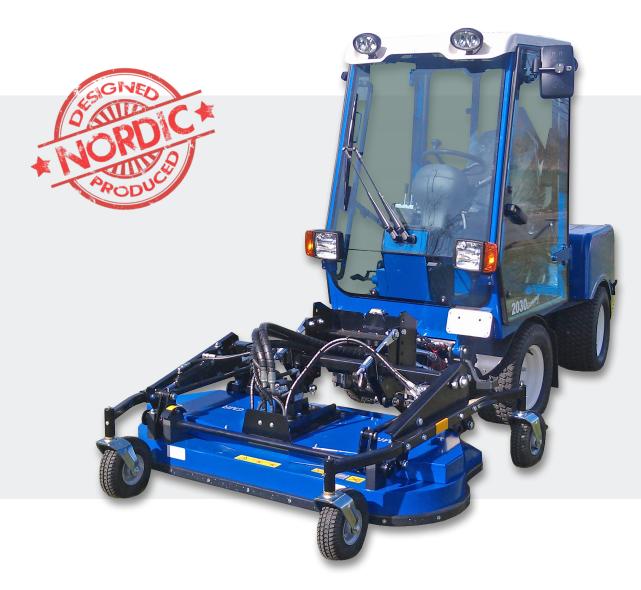

## Perfect and professional result!

The rotary mower is a professional cutter, installed with three knives which overlap each other to ensure an optimal an beautiful mowing result. The mower is installed in the front, with the large dischard width which ensures that the cut-off grass is evenly distributed throughout the area, even in wet or high grass. Optionally the mower can be installed with bioclip. After use the mower can be tilted upwards, so the knives and owing deck easily can be cleaned and maintained. The mower is installed in a floating frame, and can additionally be delivered with hydraulic height adjustment and hydraulic tipping of the mowing deck, which ensures even faster and easier maintenance and cleaning.

• Standard A-frame mounting

Floating frame mounting

- Optional with hydraulic tipping
- 4 pcs. 3" rubber support wheel
- Three knives
- Specifically designed for Vitra

The mower can be tilted upwards, to ensure easy cleaning and

Additionally the cutting height can be hydraulically adjusted, which can easily be done by the driver directly from the cabin

The mower is installed with strong rubber-upport wheels in the front and back to ensure optimal stability.