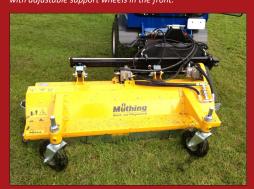

- Standard A-frame mounting
- Floating frame mounting
- Optional Hydraulic side-shifting

- Large cutting capacity
- Height-adjustable roller
- Patented "Shark-finne" system

The mower is built on a floating frame and equipped with adjustable support wheels in the front.