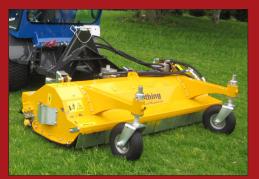

## **FLAIL MOWER**

This flail mower is with its strong build, made from solid quality materials, build for driving in rough areas which is usually only cut a few times a year. The mower has a working width of 1,2, 1,4 or 1,8 metres adapted specifically for Vitra, so the machines performance can be fully exploited.

As option, the mower can be equipped with hydraulic side- shifting, which gives even more flexibility and applicability- e.g. cutting beneath crash barrier etc.

The flail mower can additionally be installed with a selection of different knives, which makes the mower suitable for regular grass cutting, e.g. in sports-fields and parks.