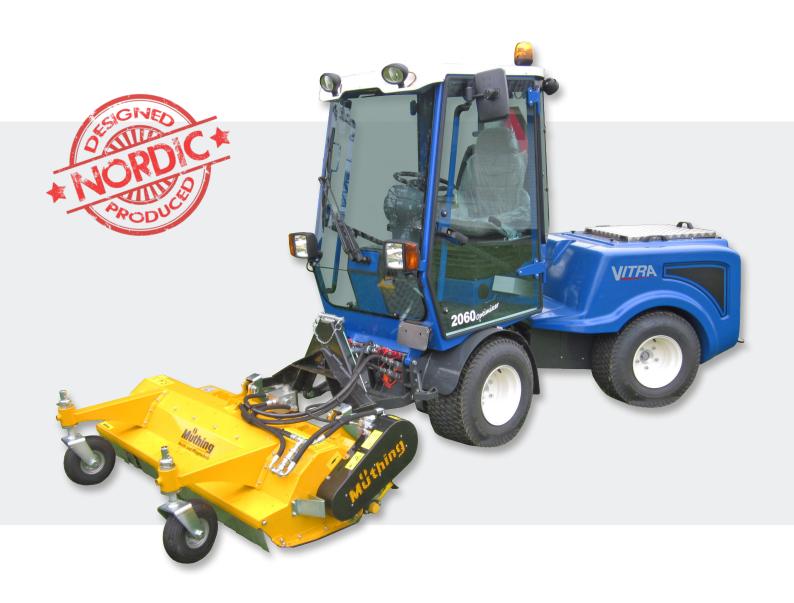

## FLAIL MOWER

EFFECTIVE FLAIL MOWER FOR ROUGH AREAS

## **FLAIL MOWER**

This flail mower is with its strong build, made from solid quality materials, build for driving in rough areas which is usually only cut a few times a year. The mower has a working width of 1,2, 1,4 or 1,8 metres adapted specifically for Vitra, so the machines performance can be fully exploited.