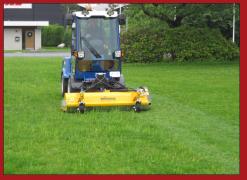

## FLAIL MOWER

EFFECTIVE FLAIL MOWER FOR ROUGH AREAS

## **FLAIL MOWER**

This flail mower is with its strong build, made from solid quality materials, build for driving in rough areas which is usually only cut a few times a year. The mower has a working width of 1,2, 1,4 or 1,8 metres adapted specifically for Vitra, so the machines performance can be fully exploited.

As option, the mower can be equipped with hydraulic side- shifting, which gives even more flexibility and applicability- e.g. cutting beneath crash barrier etc.

The flail mower can additionally be installed with a selection of different knives, which makes the mower suitable for regular grass cutting, e.g. in sports-fields and parks.

- Standard A-frame mounting
- Floating frame mounting
- Optional Hydraulic side-shifting

- Large cutting capacity
- Height-adjustable roller
- Patented "Shark-finne" system

The mower is built on a floating frame and equipped with adjustable support wheels in the front.