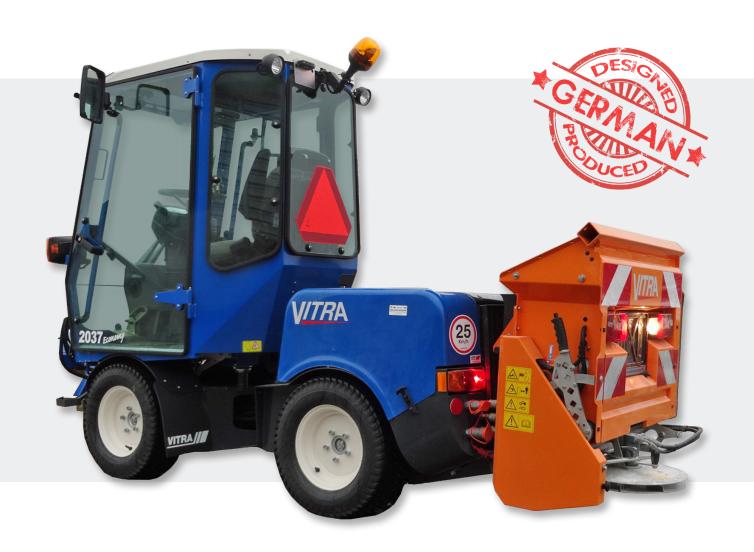

## **COMBI SPREADER**

EFFECTIVE SPREADER FOR BOTH SMALL PATHS AND BIGGER AREAS

## **COMBI SPREADER**

This spreader ensures optimal flexibility, since the system combines the best qualities from both the drop- and disc spreader. This way effective spreading is possible on both small paths and sidewalks as well as bigger areas such as parking lots and community lots.

The switch between roller- and disc spreader happens through one push of a button, on the enclosed control panel from which the spreading width of the plate spreader too can be adjusted from 1 to 6 metres, directly from the cabin.

If the spreader is combined with Vitras truck bed, up to 500 litres of spreading material can be carried, which can easily be loaded into the spreader throughout the work day, which ensures a good working environment and high effectivity.