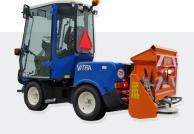

## **COMBI SPREADER**

This spreader ensures optimal flexibility, since the system combines the best qualities from both the drop- and disc spreader. This way effective spreading is possible on both small paths and sidewalks as well as bigger areas such as parking lots and community lots.

If the spreader is combined with Vitras truck bed, up to 500 litres of spreading material can be carried, which can easily be loaded into the spreader throughout the work day, which ensures a good working environment and high effectivity.