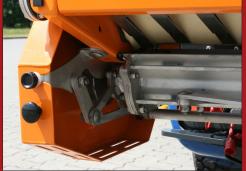

Stainless stirring system

Built-in Road light

- Corrosion-class C 5 painting
- Adjusted to fit the Vitra truck bed
- Switch and adjust directly from the cabin
- Adjustable spread width

The spreader is equipped with a stainless stirring system, which ensures even distribution of the spreading material.

All parts of the spreader are made from either stainless steel or lacquered with varnish in corrosion-class C5.

Switch between roller- and disc spreader and spreading width adjustment is done easily and comfortably from the cabin.