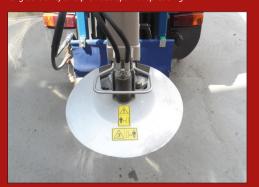

The spreading disc is made of stainless steel which ensures long durability and provides optimal spreading

The spreader can be adjusted from 1 to 6 metres spreading width, and can be used for sand, salt and grit

- Spreading plate in stainless steel
- Bottom screw conveyor
- Folding cover
- Built-in safety grille
- Made width Vitra quick shift
- Strong and robust construction

The spreader is fitted with a bottom-mounted auger, which ensures efficient feeding of the spreading material