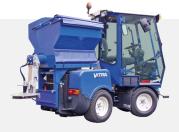

## **BULK SPREADER**

The bulk disc-spreader for rear mounting is used for sidewalks, pedestrian streets, bicycle paths and other large areas. With a capacity of 300 I, centrally located above the rear axle of the machine, this robustly built spreader is suitable for the demanding user who has large areas to maintain.

The spreader can be used for sand as well as salt or granules, and has a spreading width from 1-6 m. The container is built with a practical foldable cover that keeps the material dry.

As standard, the spreader is supplied with a manual control, but is available as an option with automatic spreader adjustment, start / stop automatic, or automatic driving.