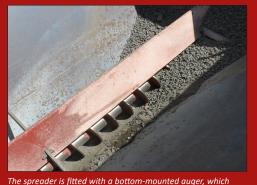

- Spreading plate in stainless steel
- Bottom screw conveyor
- Folding cover
- Built-in safety grille
- Made width Vitra quick shift
- Strong and robust construction

The spreader is fitted with a bottom-mounted auger, which ensures efficient feeding of the spreading material