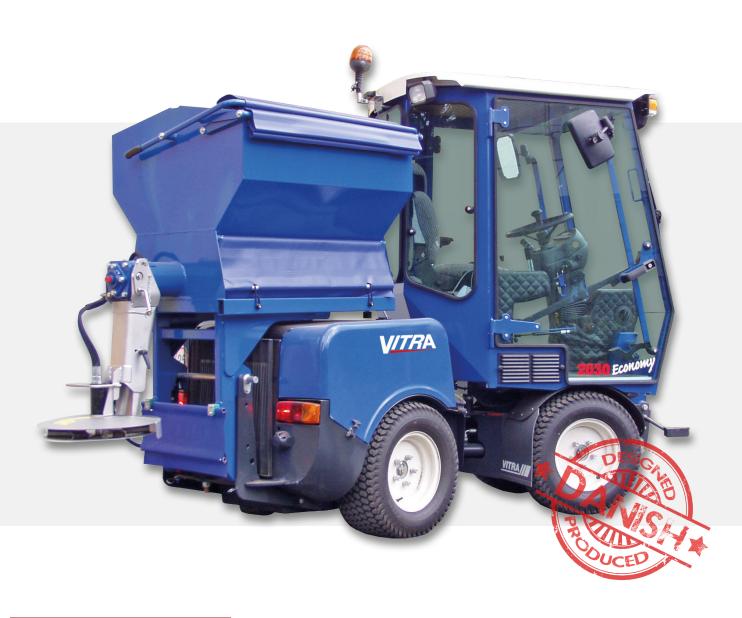

## **BULK SPREADER**

The bulk disc-spreader for rear mounting is used for sidewalks, pedestrian streets, bicycle paths and other large areas. With a capacity of 300 I, centrally located above the rear axle of the machine, this robustly built spreader is suitable for the demanding user who has large areas to maintain.

The spreader can be used for sand as well as salt or granules, and has a spreading width from 1-6 m. The container is built with a practical foldable cover that keeps the material dry.

As standard, the spreader is supplied with a manual control, but is available as an option with automatic spreader adjustment, start / stop automatic, or automatic driving.

Manufacturer:

**Lindholdt Maskiner A/S** Industrivej 8 DK-6818 Årre

Tlf: +45 7677 4477

Mail: Info@lindholdt-maskiner.dk Web: www.lindholdt-maskiner.dk

The bulk spreader is made width Vitra quick shift to ensure optimal and quick installation on the Vitra tool carrier. As standard, the spreader is delivered with folding cover on the bed, with easy operation.